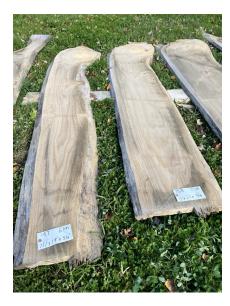

## LIVE EDGE LUMBER AUCTION

Saturday, November 18, 2023 • 10AM IN-PERSON & ONLINE 4917 ELIZABETHTOWN RD. MANHEIM, PA 17545

ariety of species including Cherry, Black walnut, English walnut, Silver Maple, Sycamore, Oak, Poplar, Rainbow Poplar, Ash

Hundreds of large live edge slabs of various species of hardwood. Varying in sizes from 22"-60" wide, lengths from 4' to 16' long