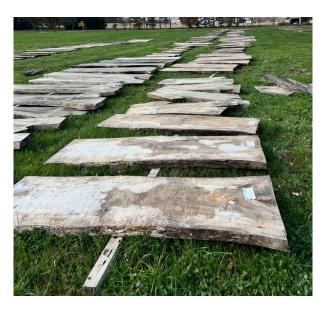

## LIVE EDGE LUMBER AUCTION

Saturday, November 18, 2023 • 10AM IN-PERSON & ONLINE 4917 ELIZABETHTOWN RD. MANHEIM, PA 17545

ariety of species including Cherry, Black walnut, English walnut, Silver Maple, Sycamore, Oak, Poplar, Rainbow Poplar, Ash

Hundreds of large live edge slabs of various species of hardwood. Varying in sizes from 22"-60" wide, lengths from 4' to 16' long