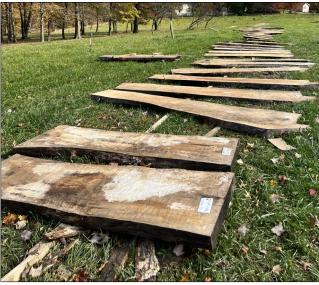

Hundreds of large live edge slabs of various species of hardwood. Varying in sizes from 22"-60" wide, lengths from 4' to 16' long