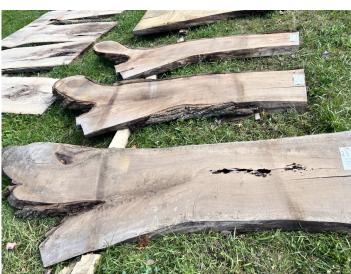

## LIVE EDGE LUMBER AUCTION

Saturday, November 18, 2023 • 10AM IN-PERSON & ONLINE 4917 ELIZABETHTOWN RD. MANHEIM, PA 17545

ariety of species including Cherry, Black walnut, English walnut, Silver Maple, Sycamore, Oak, Poplar, Rainbow Poplar, Ash

Hundreds of large live edge slabs of various species of hardwood. Varying in sizes from 22"-60" wide, lengths from 4' to 16' long