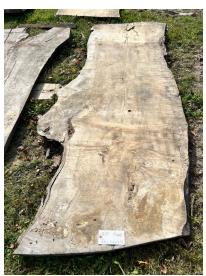

## LIVE EDGE LUMBER AUCTION

Saturday, November 18, 2023 • 10AM IN-PERSON & ONLINE 4917 ELIZABETHTOWN RD. MANHEIM, PA 17545

ariety of species including Cherry, Black walnut, English walnut, Silver Maple, Sycamore, Oak, Poplar, Rainbow Poplar, Ash

Hundreds of large live edge slabs of various species of hardwood. Varying in sizes from 22"-60" wide, lengths from 4' to 16' long