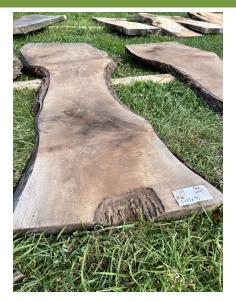

Hundreds of large live edge slabs of various species of hardwood. Varying in sizes from 22"-60" wide, lengths from 4' to 16' long

## Selection of cookie slabs

If you are looking for your dream project to enhance your house with live edge wood, don't miss this opportunity.

**Auction for: Keenan Slab Works** 

15% BUYER'S PREMIUM TO APPLY TO ONLINE SALES