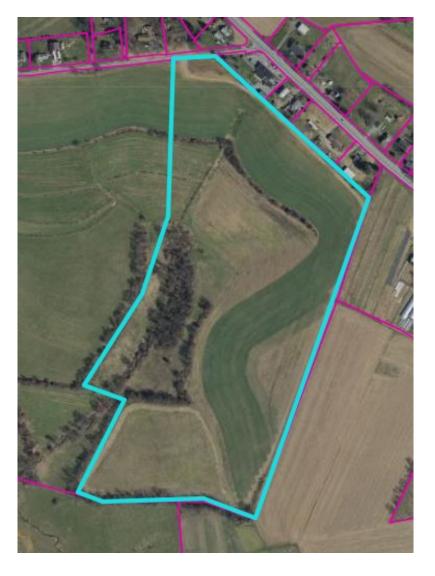

## 50 ACRE SOUTHERN LANC. PARCEL

Wed. December 6, 2023 • 1pm

ADJACENT TO 1026 RIVER RD. QUARRYVILLE, PA 17566

his approximately 50-acre southern Lancaster County parcel boasts mostly tillage, genrolling, productive farm tly ground. Nestled in a picturesque setting, surrounded by similar farmland, this property offers easy access to Route 272. This property is enrolled in Clean & Green and preserved.

Property has been approved for a single dwelling and Ag.-related buildings.