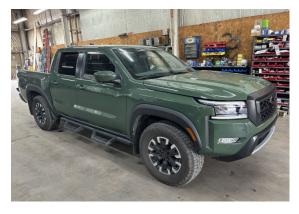

2021 GMC Sierra 3500 Truck with Service Body with 11,000 Miles, 2019 GMC Savannah 4500 Service Truck, 2022 Nissan Frontier Pro 4X with 23,000 Miles, 2016 Nissan Titan XD Diesel

Equipment: Skyjack SJ1113219 Scissors Lift with 47hrs, Yale Propane 2-Stage 4500lb Forklift, Flexilla Pro Air Compressor