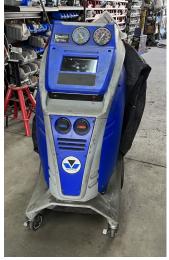

Specialty Tools/Shop equipment: 100s of items including Master Cool R134A Artic Commander, oxyacetylene torch set, ESAB PowerCut 700 plasma cutter, Miller Millermatic 250 welder, Blackjack bead sealer, Cambell Hausfeld GR3100 air compressor/generator/welder, 40-gallon parts washer, transmission jack, Snap-On ACT4500 recycling/ recharging refrigerant system, Matco Tools R134A reclaimer/recharger, Cummins Motor Model ISX 400ST, Volvo injector remover/installer. Tiger Tools volk remover, leaf spring pin master set, block tester, O2 sensor, Snap-On. JPro, and Cornwell Diagnostic Testers