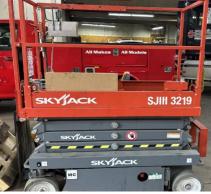

2021 GMC Sierra 3500 Truck with Service Body with 11,000 Miles, 2019 GMC Savannah 4500 Service Truck, 2022 Nissan Frontier Pro 4X with 23,000 Miles, 2016 Nissan Titan XD Diesel

Equipment: Skyjack SJ1113219 Scissors Lift with 47hrs, Yale Propane 2-Stage 4500lb Forklift, Flexilla Pro Air Compressor