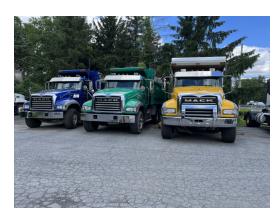

## LETE LIQUIDATION OF REGIONAL NG COMPANY/TRUCK & TRAILER REPAIR SHOP

Mon. July 15, 2024 • 9AM

859 TREXLERTOWN RD. ALLENTOWN, PA 18106

Trucks: 2020 Mack Granite Steel Bed Dump Truck with 165,000 Miles, 2020 Mack GR64F Steel Heated Bed Dump Truck with 183,000 Miles, 2020 Mack Steel Heated Bed Dump Truck with 152,000 Miles, 1997 Mack CH613 Day Cab Truck