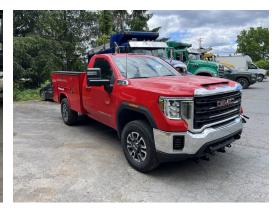

2021 GMC Sierra 3500 Truck with Service Body with 11,000 Miles, 2019 GMC Savannah 4500 Service Truck, 2022 Nissan Frontier Pro 4X with 23,000 Miles, 2016 Nissan Titan XD Diesel

Equipment: Skyjack SJ1113219 Scissors Lift with 47hrs, Yale Propane 2-Stage 4500lb Forklift, Flexilla Pro Air Compressor