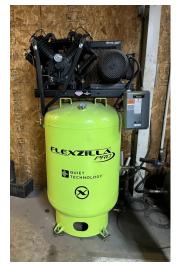

2021 GMC Sierra 3500 Truck with Service Body with 11,000 Miles, 2019 GMC Savannah 4500 Service Truck, 2022 Nissan Frontier Pro 4X with 23,000 Miles, 2016 Nissan Titan XD Diesel

Equipment: Skyjack SJ1113219 Scissors Lift with 47hrs, Yale Propane 2-Stage 4500lb Forklift, Flexilla Pro Air Compressor