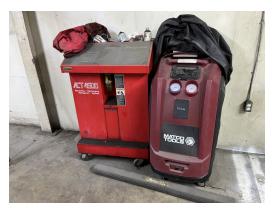

Specialty Tools/Shop equipment: 100s of items including Master Cool R134A Artic Commander, oxyacetylene torch set, ESAB PowerCut 700 plasma cutter, Miller Millermatic 250 welder, Blackjack bead sealer, Cambell Hausfeld GR3100 air compressor/generator/welder, 40-gallon parts washer, transmission jack, Snap-On ACT4500 recycling/ recharging refrigerant system, Matco Tools R134A reclaimer/recharger, Cummins Motor Model ISX 400ST, Volvo injector remover/installer. Tiger Tools volk remover, leaf spring pin master set, block tester, O2 sensor, Snap-On. JPro, and Cornwell Diagnostic Testers