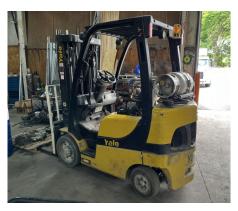

2021 GMC Sierra 3500 Truck with Service Body with 11,000 Miles, 2019 GMC Savannah 4500 Service Truck, 2022 Nissan Frontier Pro 4X with 23,000 Miles, 2016 Nissan Titan XD Diesel

Equipment: Skyjack SJ1113219 Scissors Lift with 47hrs, Yale Propane 2-Stage 4500lb Forklift, Flexilla Pro Air Compressor