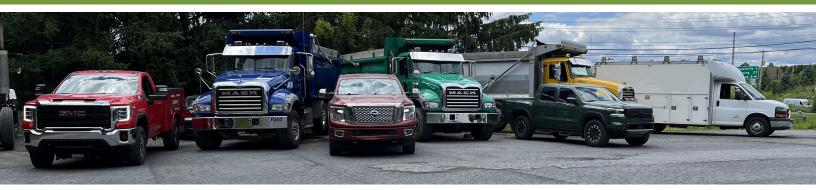

## LETE LIQUIDATION OF REGIONAL NG COMPANY/TRUCK & TRAILER REPAIR SHOP

Mon. July 15, 2024 • 9AM

859 TREXLERTOWN RD. ALLENTOWN, PA 18106

Trucks: 2020 Mack Granite Steel Bed Dump Truck with 165,000 Miles, 2020 Mack GR64F Steel Heated Bed Dump Truck with 183,000 Miles, 2020 Mack Steel Heated Bed Dump Truck with 152,000 Miles, 1997 Mack CH613 Day Cab Truck

2021 GMC Sierra 3500 Truck with Service Body with 11,000 Miles, 2019 GMC Savannah 4500 Service Truck, 2022 Nissan Frontier Pro 4X with 23,000 Miles, 2016 Nissan Titan XD Diesel

Equipment: Skyjack SJ1113219 Scissors Lift with 47hrs, Yale Propane 2-Stage 4500lb Forklift, Flexilla Pro Air Compressor