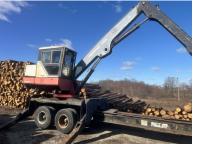

#### **Wood Processing:**

2017 Newman SLB-3004 Log Shavings Machine, 2019 Newman SLB-3004 Log Shavings Machine, 2017 Newman G-200 Knife Sharpener, 1999 Prentice Log Loader, 2018 Burrow Enter Roto Grind 760, 2015 Radical Stacking Conveyor, 2005 Jacobsen Hammermill 2320A-IL Wood Grinder, 2017 Airlift Plastic Sep AL200-DS Plastic Separator, 2010 ALLU SML 2-17-25 Bucket Grinder