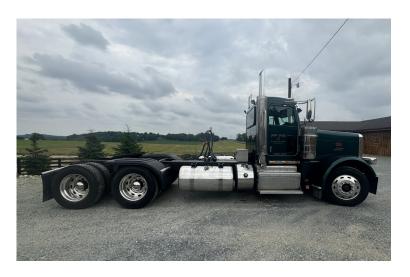

#### Trucks:

Day Cab 2016 Peterbilt 389 500 HP Cummins ISX 15, 2012 Peterbilt 389 550 HP Paccar MX-13, 2010 Peterbilt 389 600 HP Caterpillar C15, 2008 Peterbilt 367 500 HP Spring – Hendrix, 2006 Peterbilt 357 Straight Truck, 2007 Peterbilt 379 Tractor Truck