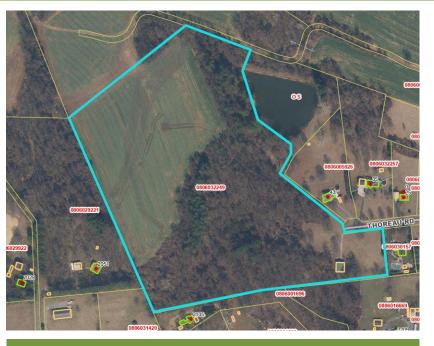

## **31 ACRE COUNTRY PROPERTY**

Saturday, October 12, 2024 • 10am **Personal Property To Follow** 

LOT 4A ON THOREAU RD. **COLORA, MD 21917** PARCEL ACCOUNT NUMBER: 0806032249

his 31.02 acre country property boasts tillable acreage & woods with its entrance being situated at the end of a dead-end road. The lot includes a 40'x48' pole barn with an overhead door and is zoned for agricultural use. Additional amenities include easy access to Route 276 and abundant wildlife.