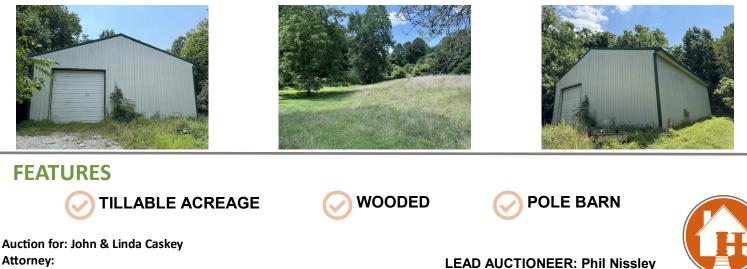

## **31 ACRE COUNTRY PROPERTY**

Saturday, October 12, 2024 • 10am **Personal Property To Follow** 

LOT 4A ON THOREAU RD. **COLORA, MD 21917** PARCEL ACCOUNT NUMBER: 0806032249

his 31.02 acre country property boasts tillable acreage & woods with its entrance being situated at the end of a dead-end road. The lot includes a 40'x48' pole barn with an overhead door and is zoned for agricultural use. Additional amenities include easy access to Route 276 and abundant wildlife.